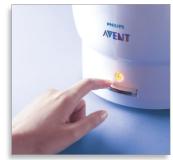

### Fast and easy to use

Just add water, load, switch on, contents are sterile and ready to use in approximately 8 minutes.